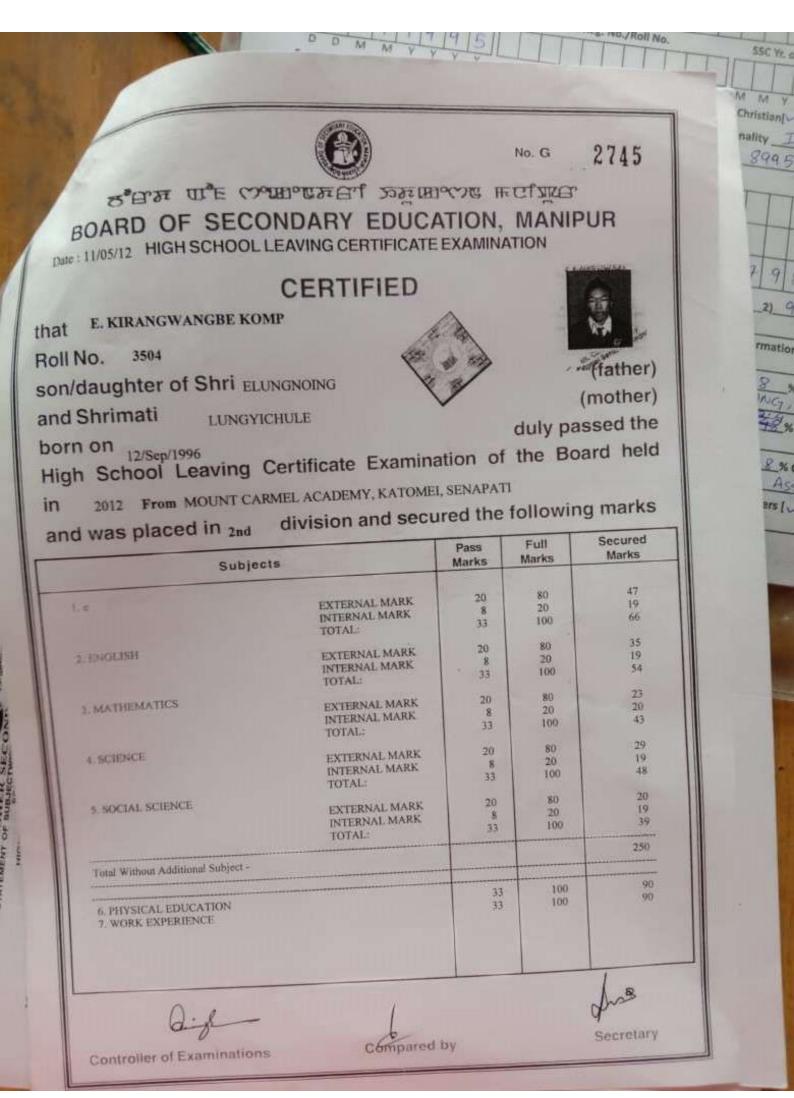

| CERTIFIED THAT MADDURU VEI                                                                                      |                   | CERTIFI<br>0/0191400/5 |                |
|-----------------------------------------------------------------------------------------------------------------|-------------------|------------------------|----------------|
|                                                                                                                 |                   | SHMI                   |                |
| FATHER NAME : MADDURU VENKATA<br>MOTHER NAME : MADDURU ANNAPUR                                                  | RAMAKRISH         | NA REDDY               |                |
| bearing Roll No. 1512109260                                                                                     | NA                |                        |                |
| belonging to SRICHAITANYAHSMAR<br>has appeared and PASSED SSC EXAMIN                                            |                   |                        |                |
| has appeared and PASSED SSC EXAMI                                                                               | UTHINAGAR VIJ     | IAYAWADA,KRISI         | HNA-I Dist.    |
| and ENGLISH as medium of                                                                                        | instruction       | n MARCH 2018           | 5 with GPA 9.2 |
| DATE OF BIRTH                                                                                                   | ONE THREE         |                        | Г              |
| THE CANDIDATE SECURED THE                                                                                       |                   | JANUARY                |                |
| SUBJECT                                                                                                         | GRADES            |                        | D GRADE POINTS |
| and a company of the second |                   | In Figures             | In Words       |
| FIRST LANGUAGE : ( TELUGU/SANSKRIT)                                                                             | A2                | 09                     | ZERO NINE      |
| THIRD LANGUAGE : ENGLISH                                                                                        | A2                | 09                     | ZERO NINE      |
| MATHEMATICS :                                                                                                   | A1                | 10                     | ONE ZERO       |
| GENERAL SCIENCE :                                                                                               | B1                | 08                     | ZERO EIGHT     |
| COCTAL CTUDIES                                                                                                  | A2                | 09                     | ZERO NINE      |
| SOCIAL STUDIES :                                                                                                |                   | 10                     | ONE ZERO       |
| SECOND LANGUAGE : ( HINDI )                                                                                     | ) A1              | 10                     |                |
|                                                                                                                 | A1                |                        |                |
| GRADE POINTS TOTAL :                                                                                            |                   | 55                     | FIVE FIVE      |
| SECOND LANGUAGE : ( HINDI )<br>GRADE POINTS TOTAL :                                                             | A+                | 55                     | FIVE FIVE      |
| GRADE POINTS TOTAL :                                                                                            | At<br>THE RIGHT C | 55                     | FIVE FIVE      |