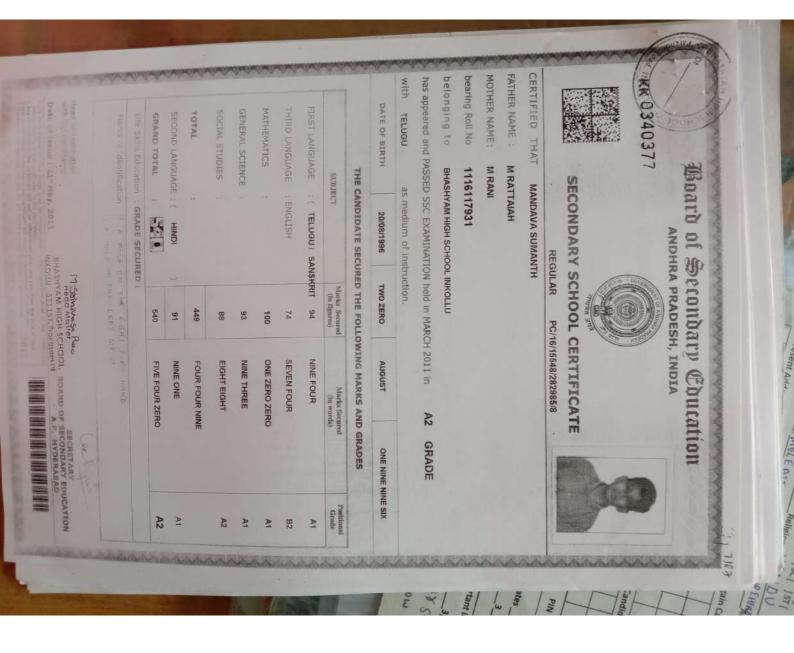

| CERTIFIED THAT MADDURU VEI                                                                                      |                   | CERTIFI<br>0/0191400/5 |                |
|-----------------------------------------------------------------------------------------------------------------|-------------------|------------------------|----------------|
|                                                                                                                 |                   | SHMI                   |                |
| FATHER NAME : MADDURU VENKATA<br>MOTHER NAME : MADDURU ANNAPUR                                                  | RAMAKRISH         | NA REDDY               |                |
| bearing Roll No. 1512109260                                                                                     | NA                |                        |                |
| belonging to SRICHAITANYAHSMAR<br>has appeared and PASSED SSC EXAMIN                                            |                   |                        |                |
| has appeared and PASSED SSC EXAMI                                                                               | UTHINAGAR VIJ     | IAYAWADA,KRISI         | HNA-I Dist.    |
| and ENGLISH as medium of                                                                                        | instruction       | n MARCH 2018           | 5 with GPA 9.2 |
| DATE OF BIRTH                                                                                                   | ONE THREE         |                        | Г              |
| THE CANDIDATE SECURED THE                                                                                       |                   | JANUARY                |                |
| SUBJECT                                                                                                         | GRADES            |                        | D GRADE POINTS |
| and a company of the second |                   | In Figures             | In Words       |
| FIRST LANGUAGE : ( TELUGU/SANSKRIT)                                                                             | A2                | 09                     | ZERO NINE      |
| THIRD LANGUAGE : ENGLISH                                                                                        | A2                | 09                     | ZERO NINE      |
| MATHEMATICS :                                                                                                   | A1                | 10                     | ONE ZERO       |
| GENERAL SCIENCE :                                                                                               | B1                | 08                     | ZERO EIGHT     |
| COCTAL CTUDIES                                                                                                  | A2                | 09                     | ZERO NINE      |
| SOCIAL STUDIES :                                                                                                |                   | 10                     | ONE ZERO       |
| SECOND LANGUAGE : ( HINDI )                                                                                     | ) A1              | 10                     |                |
|                                                                                                                 | A1                |                        |                |
| GRADE POINTS TOTAL :                                                                                            |                   | 55                     | FIVE FIVE      |
| SECOND LANGUAGE : ( HINDI )<br>GRADE POINTS TOTAL :                                                             | A+                | 55                     | FIVE FIVE      |
| GRADE POINTS TOTAL :                                                                                            | At<br>THE RIGHT C | 55                     | FIVE FIVE      |