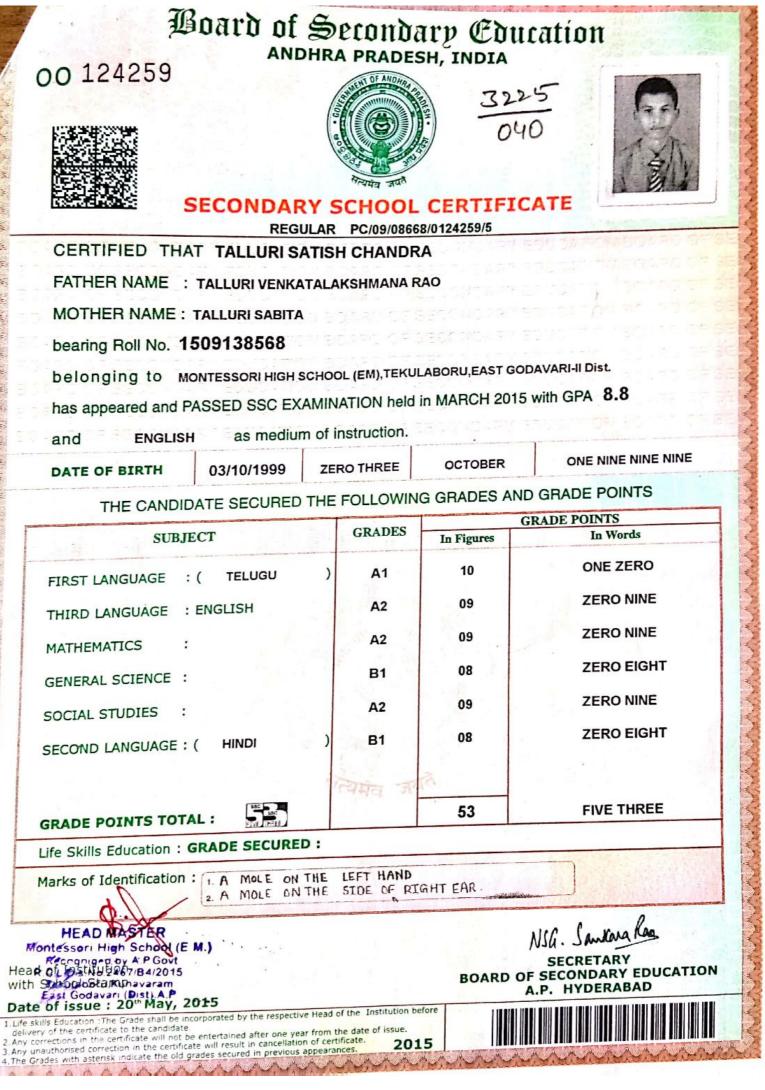

| CERTIFIED THAT MADDURU VEI                                                                                      |                   | CERTIFI<br>0/0191400/5 |                |
|-----------------------------------------------------------------------------------------------------------------|-------------------|------------------------|----------------|
|                                                                                                                 |                   | SHMI                   |                |
| FATHER NAME : MADDURU VENKATA<br>MOTHER NAME : MADDURU ANNAPUR                                                  | RAMAKRISH         | NA REDDY               |                |
| bearing Roll No. 1512109260                                                                                     | NA                |                        |                |
| belonging to SRICHAITANYAHSMAR<br>has appeared and PASSED SSC EXAMIN                                            |                   |                        |                |
| has appeared and PASSED SSC EXAMI                                                                               | UTHINAGAR VIJ     | IAYAWADA,KRISI         | HNA-I Dist.    |
| and ENGLISH as medium of                                                                                        | instruction       | n MARCH 2018           | 5 with GPA 9.2 |
| DATE OF BIRTH                                                                                                   | ONE THREE         |                        | Г              |
| THE CANDIDATE SECURED THE                                                                                       |                   | JANUARY                |                |
| SUBJECT                                                                                                         | GRADES            |                        | D GRADE POINTS |
| and a company of the second |                   | In Figures             | In Words       |
| FIRST LANGUAGE : ( TELUGU/SANSKRIT)                                                                             | A2                | 09                     | ZERO NINE      |
| THIRD LANGUAGE : ENGLISH                                                                                        | A2                | 09                     | ZERO NINE      |
| MATHEMATICS :                                                                                                   | A1                | 10                     | ONE ZERO       |
| GENERAL SCIENCE :                                                                                               | B1                | 08                     | ZERO EIGHT     |
| COCTAL CTUDIES                                                                                                  | A2                | 09                     | ZERO NINE      |
| SOCIAL STUDIES :                                                                                                |                   | 10                     | ONE ZERO       |
| SECOND LANGUAGE : ( HINDI )                                                                                     | ) A1              | 10                     |                |
|                                                                                                                 | A1                |                        |                |
| GRADE POINTS TOTAL :                                                                                            |                   | 55                     | FIVE FIVE      |
| SECOND LANGUAGE : ( HINDI )<br>GRADE POINTS TOTAL :                                                             | A+                | 55                     | FIVE FIVE      |
| GRADE POINTS TOTAL :                                                                                            | At<br>THE RIGHT C | 55                     | FIVE FIVE      |