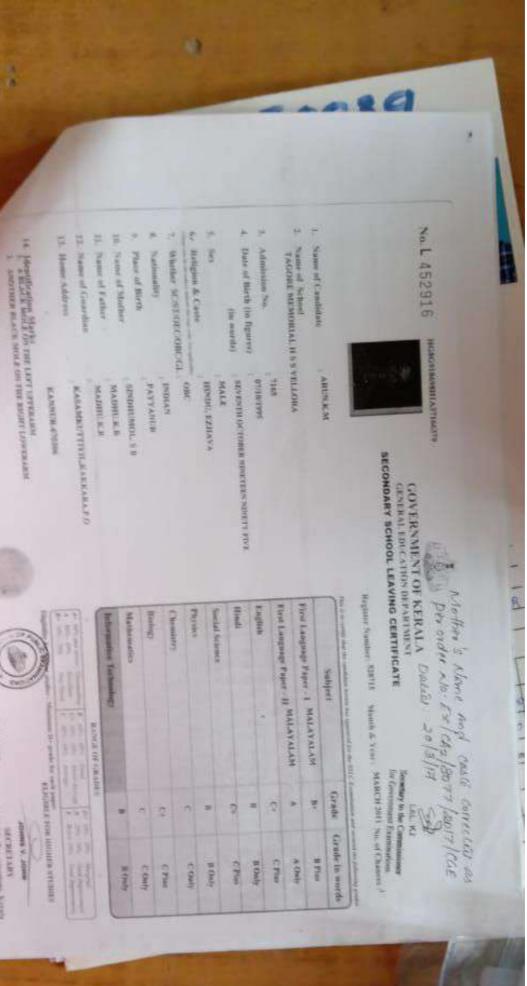

| CERTIFIED THAT MADDURU VEI                                                                                      |                   | CERTIFI<br>0/0191400/5 |                |
|-----------------------------------------------------------------------------------------------------------------|-------------------|------------------------|----------------|
|                                                                                                                 |                   | SHMI                   |                |
| FATHER NAME : MADDURU VENKATA<br>MOTHER NAME : MADDURU ANNAPUR                                                  | RAMAKRISH         | NA REDDY               |                |
| bearing Roll No. 1512109260                                                                                     | NA                |                        |                |
| belonging to SRICHAITANYAHSMAR<br>has appeared and PASSED SSC EXAMIN                                            |                   |                        |                |
| has appeared and PASSED SSC EXAMI                                                                               | UTHINAGAR VIJ     | IAYAWADA,KRISI         | HNA-I Dist.    |
| and ENGLISH as medium of                                                                                        | instruction       | n MARCH 2018           | 5 with GPA 9.2 |
| DATE OF BIRTH                                                                                                   | ONE THREE         |                        | Г              |
| THE CANDIDATE SECURED THE                                                                                       |                   | JANUARY                |                |
| SUBJECT                                                                                                         | GRADES            |                        | D GRADE POINTS |
| and a company of the second |                   | In Figures             | In Words       |
| FIRST LANGUAGE : ( TELUGU/SANSKRIT)                                                                             | A2                | 09                     | ZERO NINE      |
| THIRD LANGUAGE : ENGLISH                                                                                        | A2                | 09                     | ZERO NINE      |
| MATHEMATICS :                                                                                                   | A1                | 10                     | ONE ZERO       |
| GENERAL SCIENCE :                                                                                               | B1                | 08                     | ZERO EIGHT     |
| COCTAL CTUDIES                                                                                                  | A2                | 09                     | ZERO NINE      |
| SOCIAL STUDIES :                                                                                                |                   | 10                     | ONE ZERO       |
| SECOND LANGUAGE : ( HINDI )                                                                                     | ) A1              | 10                     |                |
|                                                                                                                 | A1                |                        |                |
| GRADE POINTS TOTAL :                                                                                            |                   | 55                     | FIVE FIVE      |
| SECOND LANGUAGE : ( HINDI )<br>GRADE POINTS TOTAL :                                                             | A+                | 55                     | FIVE FIVE      |
| GRADE POINTS TOTAL :                                                                                            | At<br>THE RIGHT C | 55                     | FIVE FIVE      |