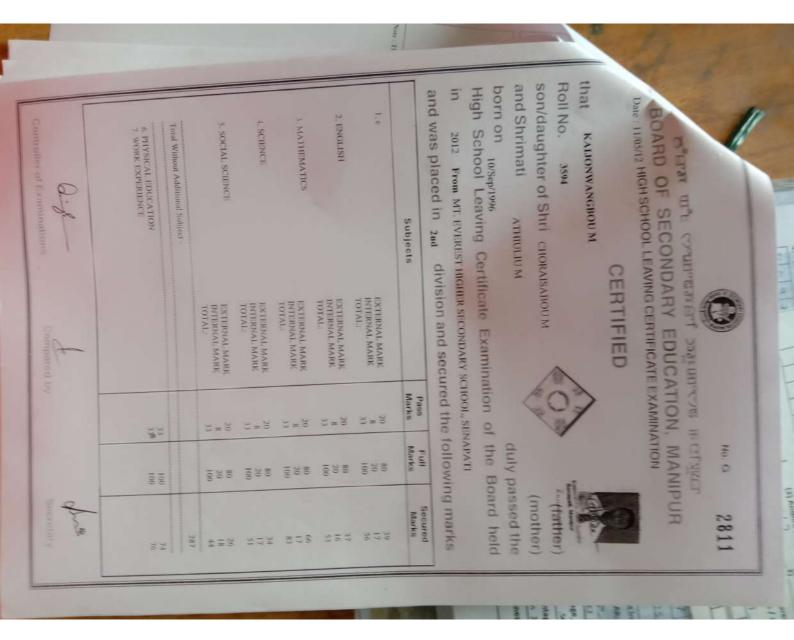

e party south harvested and the Print

THE REPORT OF TAXABLE



006342 NO. Nagaland Board of School Education, Kohima High School Leaving Certificate Examination, 2011 MARKSHEET 1122808 Warne: MR. PONGJOSOBA IMSONG Roll No 1 Institution OF GREY'S SCHOOL, KOHIMA Marks Obtained ARD NUSINASUNASI NRS Grade VIASE VIASE NIASE NIASE Total Pr/Ia External Subject B2 56 17 - Course 39 Language-1 A2 62 Language I Mathematic Science Social Sci Alternativ UCATIO 4.6 16 B1 51 11 118 133 A2 67 18 49 **B1** 57 17 40 1sh aux NDSENDSENDSENDS NBSENBSENBSENDSE NDSE NBSENBSENBSEN ESAN ESA NBSENBSENASTREBEN ESENTESE NBSANIS PHEINBSINDSE MUSICNESSING Qualified BSUNBSENESENB Result VII-I MINIMUM MINI

Controller of Examinations

Dated

30/04/2011

Ab Absent in the subject Pr. Practical Jas Internal Assessment





## Nagaland Board of School Education, Kohima 08191 Higher Secondary School Leaving Certificate Examination, 2013

Marksheet

Stream : Commerce

Name ...... Ms. AIENLA T PONGENER

Roll No : .1324180

Institution D BAPTIST COLLEGE, KOHIMA

| STADSENDSENDSENDSENDSENDSENDSENDSENDSENDSEN