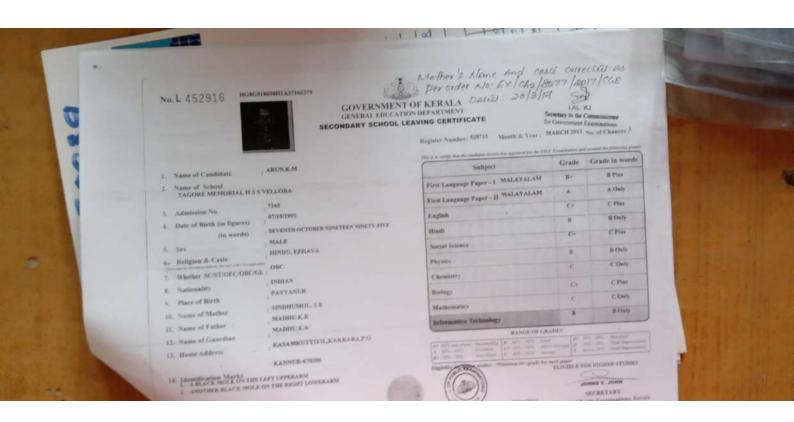

| CERTIFIED THAT MADDURU VEI                                                                                      |                   | CERTIFI<br>0/0191400/5 |                |
|-----------------------------------------------------------------------------------------------------------------|-------------------|------------------------|----------------|
|                                                                                                                 |                   | SHMI                   |                |
| FATHER NAME : MADDURU VENKATA<br>MOTHER NAME : MADDURU ANNAPUR                                                  | RAMAKRISH         | NA REDDY               |                |
| bearing Roll No. 1512109260                                                                                     | NA                |                        |                |
| belonging to SRICHAITANYAHSMAR<br>has appeared and PASSED SSC EXAMIN                                            |                   |                        |                |
| has appeared and PASSED SSC EXAMI                                                                               | UTHINAGAR VIJ     | IAYAWADA,KRISI         | HNA-I Dist.    |
| and ENGLISH as medium of                                                                                        | instruction       | n MARCH 2018           | 5 with GPA 9.2 |
| DATE OF BIRTH                                                                                                   | ONE THREE         |                        | Г              |
| THE CANDIDATE SECURED THE                                                                                       |                   | JANUARY                |                |
| SUBJECT                                                                                                         | GRADES            |                        | D GRADE POINTS |
| and a company of the second |                   | In Figures             | In Words       |
| FIRST LANGUAGE : ( TELUGU/SANSKRIT)                                                                             | A2                | 09                     | ZERO NINE      |
| THIRD LANGUAGE : ENGLISH                                                                                        | A2                | 09                     | ZERO NINE      |
| MATHEMATICS :                                                                                                   | A1                | 10                     | ONE ZERO       |
| GENERAL SCIENCE :                                                                                               | B1                | 08                     | ZERO EIGHT     |
| COCTAL CTUDIES                                                                                                  | A2                | 09                     | ZERO NINE      |
| SOCIAL STUDIES :                                                                                                |                   | 10                     | ONE ZERO       |
| SECOND LANGUAGE : ( HINDI )                                                                                     | ) A1              | 10                     |                |
|                                                                                                                 | A1                |                        |                |
| GRADE POINTS TOTAL :                                                                                            |                   | 55                     | FIVE FIVE      |
| SECOND LANGUAGE : ( HINDI )<br>GRADE POINTS TOTAL :                                                             | A+                | 55                     | FIVE FIVE      |
| GRADE POINTS TOTAL :                                                                                            | At<br>THE RIGHT C | 55                     | FIVE FIVE      |