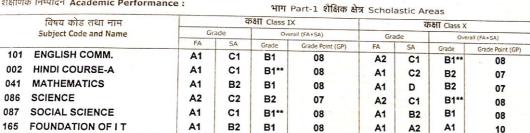

stitution with School Stamp

1114821

केन्द्रीय माध्यमिक शिक्षा बोर्ड, दिल्ली Central Board of Secondary Education, Delhi माध्यमिक विद्यालय परीक्षा (सत्र : 2011-13) SECONDARY SCHOOL EXAMINATION (SESSION: 2011-2013)

पंजीकरण सं. Registration No.: P113/52068/0011

ग्रेड शीट सह निष्पादन प्रमाण पत्र Grade Sheet cum Certificate of Performance

माता /पिता / संरक्षक का नाम

विद्यालय, School

rk Education

यह प्रमाणित किया जाता है कि This is to certify that

ANNUS SHABBIR SHAISTA PERWEEN / SHABBIRUL HUSSAIN

अनुक्रमांक Roll No. : 7183973

Mother's/Father's/Guardian's Name जन्म तिथि Date of Birth

15-06-1998 15TH JUNE NINETEEN HUNDRED NINETY EIGHT 52068 - G G S PUBLIC SCH BANK MORE DHANBAD JHARKHAND

का निष्पादन निम्नानुसार रहा has performed as follows:

1 शैक्षणिक निष्पादन Academic Performance :



त्तीजीपीए, अध्ययन की योजना के अनुसार, अतिरिक्त छठे विषय को छोड़कर सभी विषयों में अर्जित ग्रेड बिंदुओं का औसत है। ग्रेड बिंदु की निर्देशात्मक समानता तथा अंकों की प्रतिशतता की गणना निम्नानुसार की जा सकती है। :

- विषयवार अंकों की निर्देशात्मक प्रतिशतता = 9.5 x विषय का जीपी
- अंकों की समग्र निर्देशात्मक प्रतिशतता = 9.5 x सीजीपीए

As per Scheme of Studies CGPA is the average of Grade Points obtained in all the subjects excluding additional 6" subject. An indicative equivalence of Grade Point and Percentage of Marks can be calculated as follows:

|                                |