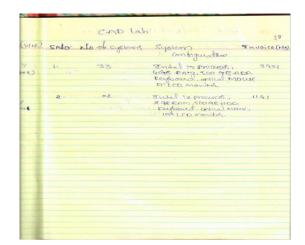

# Maintenance of Stock Registers:

|      | 3    | MBA lab                                     |         |
|------|------|---------------------------------------------|---------|
|      | salo | No of explans Experience Contiguration      | anvoice |
|      |      |                                             |         |
|      | 1.   | 61 PAV & strip mounts.  Intel Dual core,    | 245     |
| J.S. |      | 9 GR RAM , 256 GB HOD                       |         |
|      |      | Leyboard Defical mouse<br>18:5" LCD monitor |         |
|      |      |                                             |         |
| Н    | -    |                                             |         |
|      | 1    |                                             |         |
| II   |      |                                             |         |
|      | #    |                                             |         |
| 1    |      |                                             |         |
|      |      |                                             |         |
| Y    |      |                                             |         |
|      |      |                                             |         |
| 8    | 1    |                                             |         |
|      | -    |                                             |         |