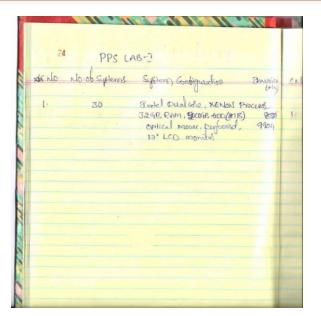

# **Maintenance of Labs & Stock Registers**

# Maintenance of Stock Registers:

|      | 3    | MBA lab                                     |         |
|------|------|---------------------------------------------|---------|
|      | salo | No of explans Experience Contiguration      | anvoice |
|      |      |                                             |         |
|      | 1.   | 61 PAV & strip mounts.  Intel Dual core,    | 245     |
| J.S. |      | 9 GR RAM , 256 GB HOD                       |         |
|      |      | Leyboard Defical mouse<br>18:5" LCD monitor |         |
|      |      |                                             |         |
| Н    | -    |                                             |         |
|      | 1    |                                             |         |
| II   |      |                                             |         |
|      | #    |                                             |         |
| 1    |      |                                             |         |
|      |      |                                             |         |
| Y    |      |                                             |         |
|      |      |                                             |         |
| 8    | 1    |                                             |         |
|      | -    |                                             |         |