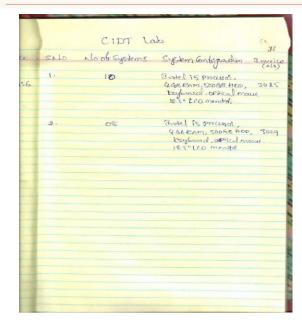

# **Maintenance of Labs & Stock Registers**

# Maintenance of Stock Registers:

|      | 3    | MBA lab                                     |         |
|------|------|---------------------------------------------|---------|
|      | salo | No of explans Experience Contiguration      | anvoice |
|      |      |                                             |         |
|      | 1.   | 61 PAV & strip mounts.  Intel Dual core,    | 245     |
| J.S. |      | 9 GR RAM , 256 GB HOD                       |         |
|      |      | Leyboard Defical mouse<br>18:5" LCD monitor |         |
|      |      |                                             |         |
| Н    | -    |                                             |         |
|      | 1    |                                             |         |
| II   |      |                                             |         |
|      | #    |                                             |         |
| 1    |      |                                             |         |
|      |      |                                             |         |
| Y    |      |                                             |         |
|      |      |                                             |         |
| 8    | 1    |                                             |         |
|      | -    |                                             |         |