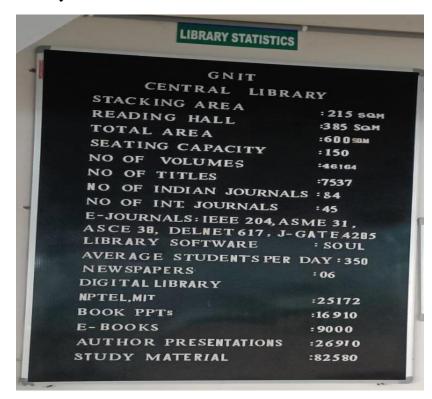

#### Statistics of Library

AUTONOMOUS under Section 2(f) of University Grants Commission Act