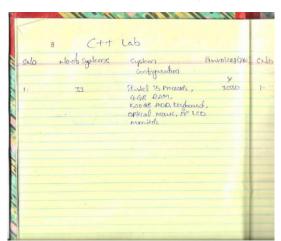

# Maintenance of Stock Registers:

|      | 3    | MBA lab                                     |         |
|------|------|---------------------------------------------|---------|
|      | salo | No of explans Experience Contiguration      | anvoice |
|      |      |                                             |         |
|      | 1.   | 61 PAV & strip mounts.  Intel Dual core,    | 245     |
| J.S. |      | 9 GR RAM , 256 GB HOD                       |         |
|      |      | Leyboard Defical mouse<br>18:5" LCD monitor |         |
|      |      |                                             |         |
| Н    | -    |                                             |         |
|      | 1    |                                             |         |
| II   |      |                                             |         |
|      | #    |                                             |         |
| 1    |      |                                             |         |
|      |      |                                             |         |
| Y    |      |                                             |         |
|      |      |                                             |         |
| 8    | 1    |                                             |         |
|      | -    |                                             |         |